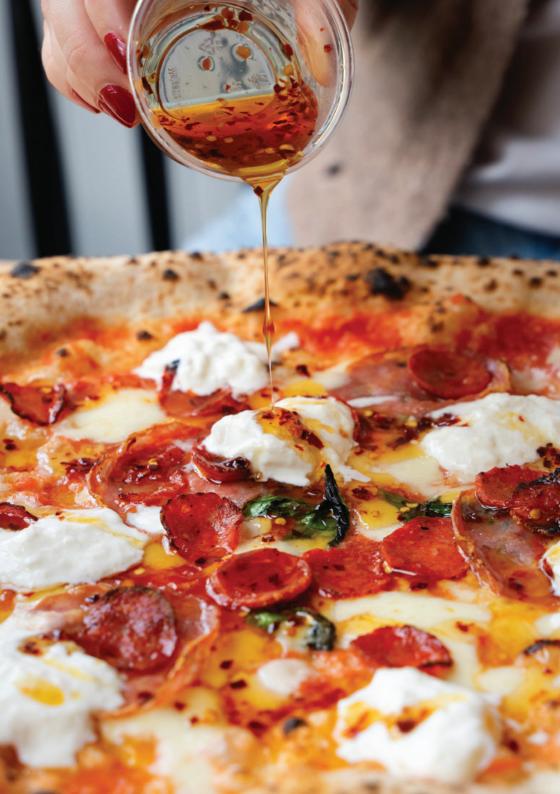

#### **PIZZA SLICE SELECTION**

#### TRIPLE PEPPERONI \*

San Marzano tomato, fior di latte, Napoli pepperoni, British pepperoni, Calabrian pepperoni, stracciatella (burrata heart) and chilli honey