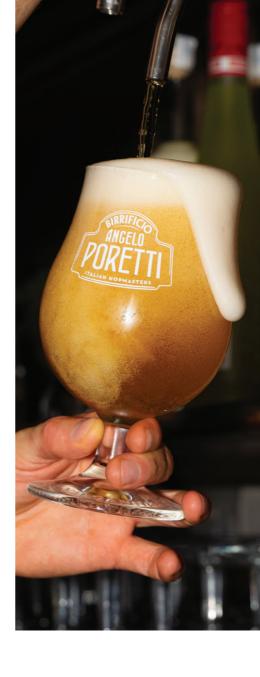

#### **BEER**

#### PORETTI DRAUGHT PINT

(Varese, Italy) 4.8%

Citrusy lager with a hoppy lingering finish