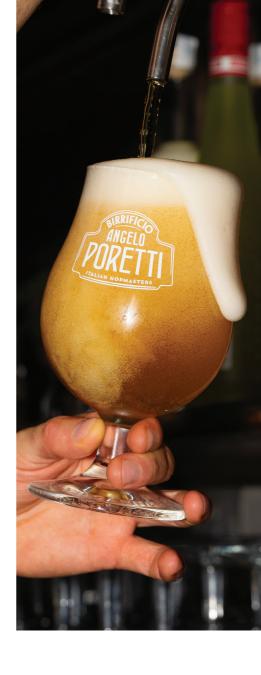

#### PORETTI DRAUGHT PINT

(Varese, Italy) 4.8% Citrusy lager with a hoppy

Citrusy lager with a hoppy lingering finish