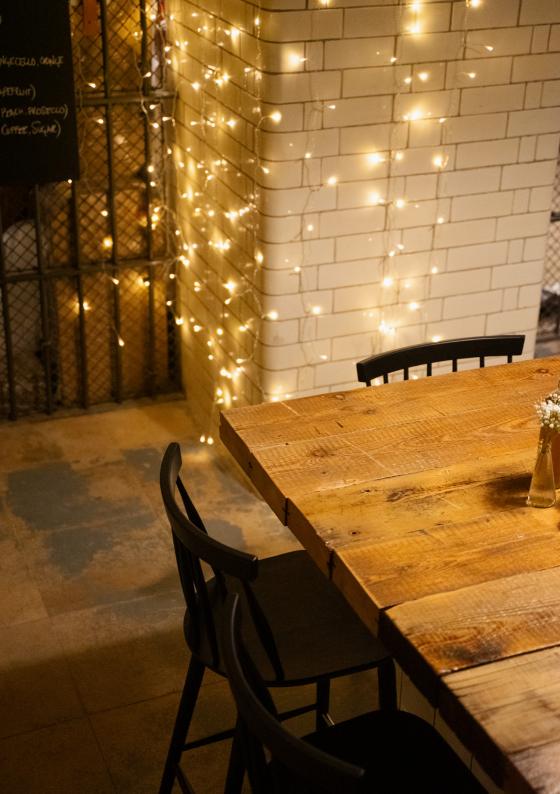

## THE VAULT

Head downstairs at Rudy's to "The Vault", our private pizza basement in the heart of Nottingham. Whatever the occasion, "The Vault" has everything you need to enjoy the Rudy's you know and love, with the people you know and love.

With its very own space for parties for up to 24 people, you can enjoy authentic Neapolitan pizza in the heart of Nottingham with friends, family or colleagues.

### PRIVATE PARTIES

Whether you're looking to raise a glass to a milestone birthday, transport yourself to Naples to celebrate an engagement, or simply share a slice with loved ones, The Vault is the perfect space to throw a party, just how you like. Go fully private and hire the whole room for up to 24 of your friends, or get friendly with other partying guests and pick semi private, the choice is yours.