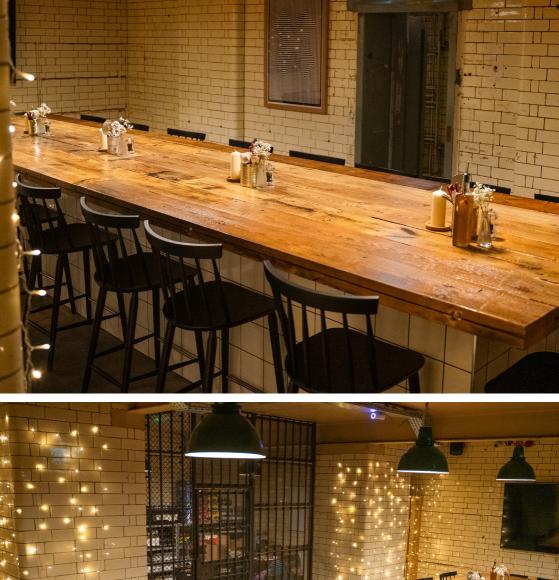

## THE VAULT

Head downstairs at Rudy's to "The Vault", our private pizza basement in the heart of Nottingham. Whatever the occasion, "The Vault" has everything you need to enjoy the Rudy's you know and love, with the people you know and love.

With its very own space for parties for up to 24 people, you can enjoy authentic Neapolitan pizza in the heart of Nottingham with friends, family or colleagues.

### PRIVATE PARTIES

Whether you're looking to raise a glass to a milestone birthday, transport yourself to Naples to celebrate an engagement, or simply share a slice with loved ones, The Vault is the perfect space to throw a party, just how you like. Go fully private and hire the whole room for up to 24 of your friends, or get friendly with other partying guests and pick semi private, the choice is yours.

### NETWORKING MEETS NAPLES

With space for up to 24 people, here at The Vault we can help you create anything from a relaxed networking event or a space to treat you and your colleagues to delicious Rudy's Neapolitan pizza and drinks.