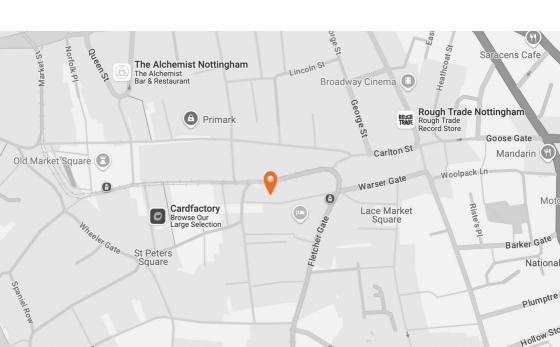

h a hoppy

Citrusy lager with a hoppy lingering finish

#### **MENABREA BOTTLE 330ML**

(Biella, Italian Alps) 4.8% Citrus, floral and fruity

#### **RUDY'S PALE DRAUGHT PINT**

(Huddersfield, UK) 4.2%

Light, refreshing, crisp, citrus pale ale made in collaboration with Magic Rock Brewery

#### **BOLT ON / EXTRAS**

DRINKS + 7 PP

#### SHARING STARTER + 6PP

**CAMPANA** - Bufala mozzarella, prosciutto, finocchiona salame, salame piccante, wild rocket, oven-dried tomatoes, house bread



INDIVIDUAL DESSERTS + 6 PP TIRAMISU CHOCOLATE BROWNIE



## THE VAULT

### AT NOTTINGHAM

Head to our website to find out more and get booked in rudyspizza.co.uk/pizzerias/nottingham

#### **CONTACT DETAILS**

nottingham@rudyspizza.co.uk

#### LOCATION

RUDY'S NOTTINGHAM 6 VICTORIA ST, NOTTINGHAM NG1 2EW





#### rudyspizza.co.uk/pizzerias/nottingham

# FOLLOW US **AWEARERUDYSPIZZA**

FOR THE LATEST RUDY'S NEWS