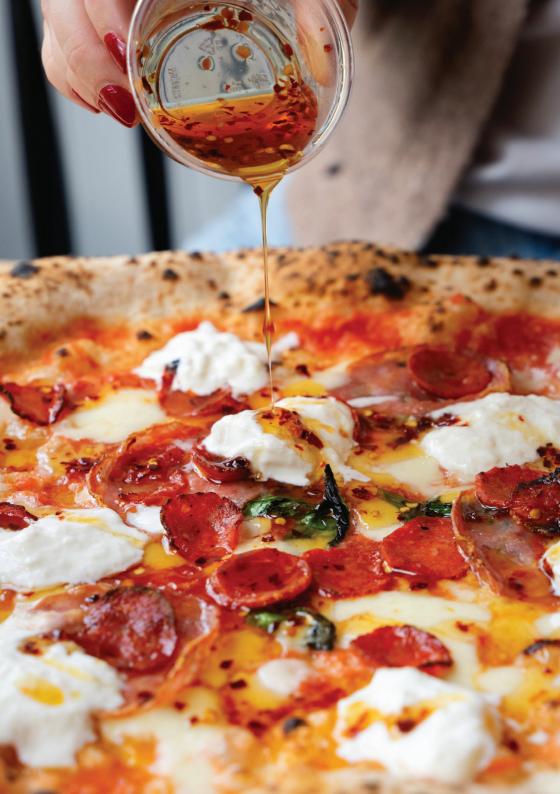

#### **TRIPLE PEPPERONI\***

San Marzano tomato, fior di latte, Napoli pepperoni, British pepperoni, Calabrian pepperoni, stracciatella (burrata heart) and chilli honey