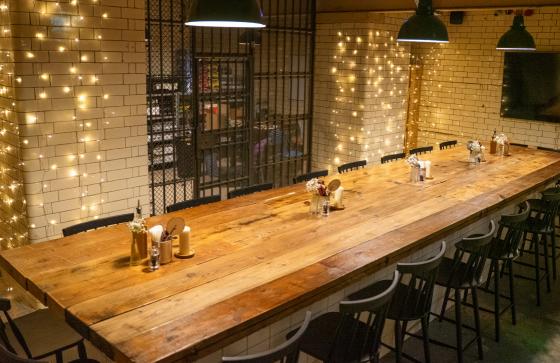

## THE VAULT

Head downstairs at Rudy's to "The Vault", our private pizza basement in the heart of Nottingham. Whatever the occasion, "The Vault" has everything you need to enjoy the Rudy's you know and love, with the people you know and love.

With its very own space for parties for up to 24 people, you can enjoy authentic Neapolitan pizza in the heart of Nottingham with friends, family or colleagues.

### PRIVATE PARTIES

Whether you're looking to raise a glass to a milestone birthday, transport yourself to Naples to celebrate an engagement, or simply share a slice with loved ones, The Vault is the perfect space to throw a party, just how you like. Go fully private and hire the whole room for up to 24 of your friends, or get friendly with other partying guests and pick semi private, the choice is yours.

### NETWORKING MEETS NAPLES

With space for up to 24 people, here at The Vault we can help you create anything from a relaxed networking event or a space to treat you and your colleagues to delicious Rudy's Neapolitan pizza and drinks.