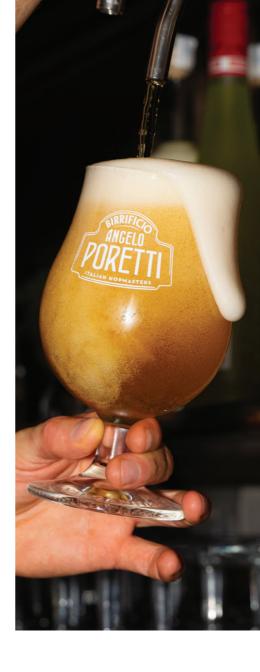

#### **BEER**

#### PORETTI DRAUGHT PINT

(Varese, Italy) 4.8%

Citrusy lager with a hoppy lingering finish