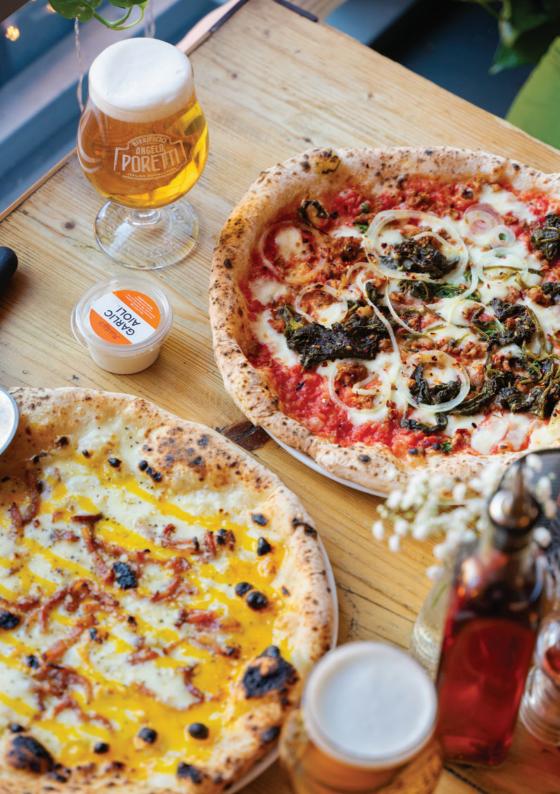

## PIZZA PARTY

... 25 PP

ENJOY TWO DRINKS SPRITZ, APERITIVO OR BEER

FULL PIZZA EACH MARGHERITA, PORTOBELLO, SALAME OR TRIPLE PEPPERONI

A SIDE SALAD CAESAR SALAD OR TOMATO + BUFALA CAPRESE SALAD

#### **MARGHERITA** \*

San Marzano tomato, fior di latte, basil, Grana Padano, e.v. olive oil

#### TRIPLE PEPPERONI \*

San Marzano tomato, fior di latte, Napoli pepperoni, British pepperoni, Calabrian pepperoni, stracciatella (burrata heart) and chilli honey

#### **SALAME\***

San Marzano tomato, fior di latte, Grana Padano, salame Napoli, basil, e.v. olive oil

#### **PORTOBELLO\***

San Marzano tomato, fior di latte, portobello mushroom, basil, oregano, sea salt, Grana Padano, garlic oil