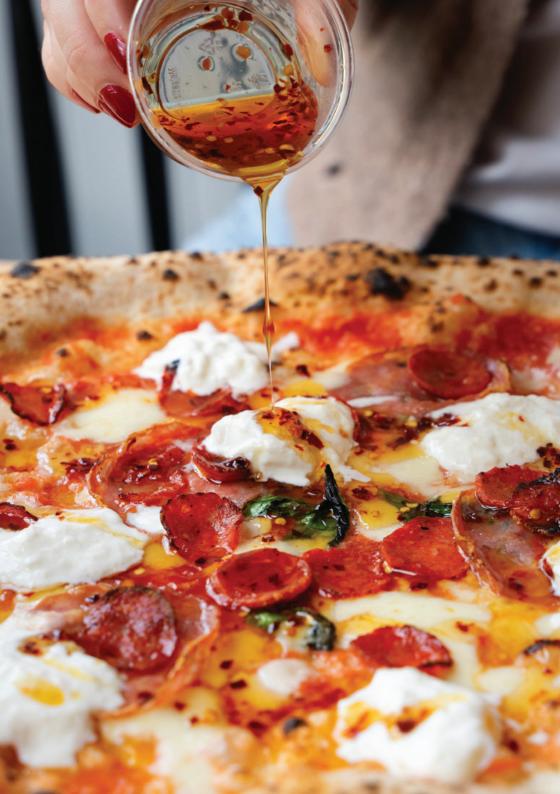

#### TRIPLE PEPPERONI \*

San Marzano tomato, fior di latte, Napoli pepperoni, British pepperoni, Calabrian pepperoni, stracciatella (burrata heart) and chilli honey